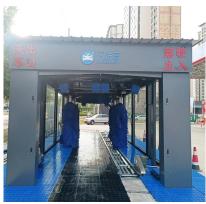

### **Application Places**

## Applicable places

Automatic car wsh machines are widely used in car beauty shops, gas stations, charging stations, car 4S shops, parking lots and so on.

Small footprint and high utilization