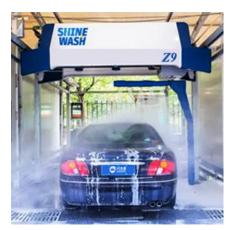

# Touchless Type

| Model                   | K6                      | K9              | Z9              |
|-------------------------|-------------------------|-----------------|-----------------|
| Machine Size (m)        | L7.75*W3.8*H3.2         | L7.75*W3.8*H3.2 | L7.75*W3.8*H3.2 |
| Max. Car Size (m)       | 5.6*2.6*2.0             | 5.6*2.6*2.0     | 5.6*2.6*2.0     |
| Installation Size (m)   | L8*W4.0*H3.3            | L7*W3.8*H3.1    | L7.2*W3.8*H3.2  |
| Suitable Cars           | Sedans, SUVS, MPV, etc. |                 |                 |
| Wash Time               | 2-5min/Car              | 2-5min/Car      | 2-5min/Car      |
| Water Consumption       | 90-140L                 | 90-140L         | 90-140L         |
| Shampoo Consumption     | 20-150ML                | 20-150ML        | 20-150ML        |
| Water Wax Consumption   | 20-150ML                | 20-150ML        | 20-150ML        |
| Electricity Consumption | 0.5-0.8KWH/Car          | 0.5-0.8KWH/Car  | 0.5-1.2KWH/Car  |
| Power Supply            | 380V 50Hz               | 380V 50Hz       | 380V 50Hz       |
| Power                   | 15KW+12KW               | 15KW+22KW       | 15KW+22KW       |