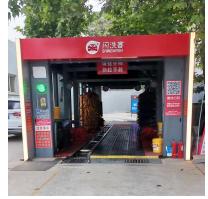

# Touchless Type

| Model                   | K6                      | K9              | Z9              |
|-------------------------|-------------------------|-----------------|-----------------|
| Machine Size (m)        | L7.75*W3.8*H3.2         | L7.75*W3.8*H3.2 | L7.75*W3.8*H3.2 |
| Max. Car Size (m)       | 5.6*2.6*2.0             | 5.6*2.6*2.0     | 5.6*2.6*2.0     |
| Installation Size (m)   | L8*W4.0*H3.3            | L7*W3.8*H3.1    | L7.2*W3.8*H3.2  |
| Suitable Cars           | Sedans, SUVS, MPV, etc. |                 |                 |
| Wash Time               | 2-5min/Car              | 2-5min/Car      | 2-5min/Car      |
| Water Consumption       | 90-140L                 | 90-140L         | 90-140L         |
| Shampoo Consumption     | 20-150ML                | 20-150ML        | 20-150ML        |
| Water Wax Consumption   | 20-150ML                | 20-150ML        | 20-150ML        |
| Electricity Consumption | 0.5-0.8KWH/Car          | 0.5-0.8KWH/Car  | 0.5-1.2KWH/Car  |
| Power Supply            | 380V 50Hz               | 380V 50Hz       | 380V 50Hz       |
| Power                   | 15KW+12KW               | 15KW+22KW       | 15KW+22KW       |