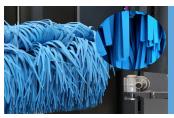

#### **EVA soft brush**

- -- Brush self-cleaning technology No water,no dust, no sand
- -- Not easy to deform
  Soft without damaging car paint