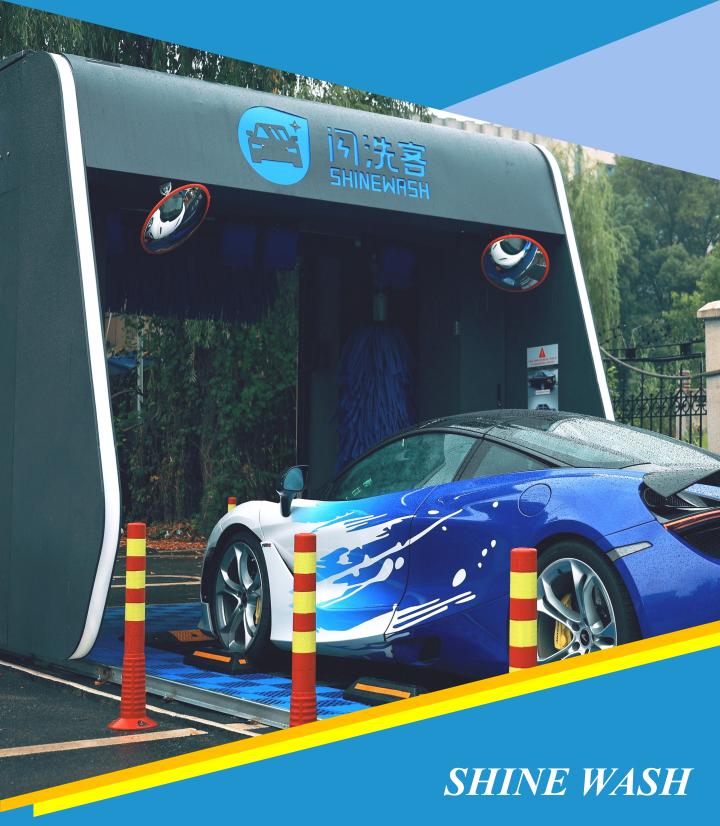

Professional Manufacturer of Car Washing Machines

>>>>

# Rollover Type

| Machine Size (m)               | L2.2*W3.6*H2.96                             | Water Wax Consumption   | 10ML/Car        |
|--------------------------------|---------------------------------------------|-------------------------|-----------------|
| Max. Car Size (m)              | L6*W2.1*H2.1                                | Electricity Consumption | 0.6KWH/Car      |
| Standard Installation Size (m) | L11*W3.7*H3.1                               | Power Supply            | 380V 50HZ 20KVA |
| Suitable Cars                  | Car / Jeep / minivan with less than 7 seats | Power                   | 25KW            |
| Wash Time                      | 2.5-5min/Car                                | Top Brush               | 1               |
| Water Consumption              | 60-80L/Car                                  | Big Vertical Brush      | 2               |
| Shampoo Consumption            | 10ML/Car                                    | Skirt Brush             | 2               |