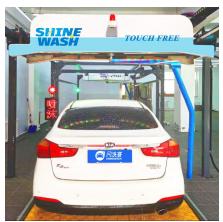

# Rollover Type

| Machine Size (m)               | L2.2*W3.6*H2.96                             | Water Wax Consumption   | 10ML/Car        |
|--------------------------------|---------------------------------------------|-------------------------|-----------------|
| Max. Car Size (m)              | L6*W2.1*H2.1                                | Electricity Consumption | 0.6KWH/Car      |
| Standard Installation Size (m) | L11*W3.7*H3.1                               | Power Supply            | 380V 50HZ 20KVA |
| Suitable Cars                  | Car / Jeep / minivan with less than 7 seats | Power                   | 25KW            |
| Wash Time                      | 2.5-5min/Car                                | Top Brush               | 1               |
| Water Consumption              | 60-80L/Car                                  | Big Vertical Brush      | 2               |
| Shampoo Consumption            | 10ML/Car                                    | Skirt Brush             | 2               |

| Machine Size (m)               | L2.85*W3.85*H3                              | Water Wax Consumption   | 10ML/Car        |
|--------------------------------|---------------------------------------------|-------------------------|-----------------|
| Max. Car Size (m)              | L6*W2.1*H2.1                                | Electricity Consumption | 0.6KWH/Car      |
| Standard Installation Size (m) | L11*W3.8*H3.1                               | Power Supply            | 380V 50HZ 20KVA |
| Suitable Cars                  | Car / Jeep / minivan with less than 7 seats | Power                   | 25KW            |
| Wash Time                      | 2.5-5min/Car                                | Top Brush               | 1               |
| Water Consumption              | 60-80L/Car                                  | Big Vertical Brush      | 2               |
| Shampoo Consumption            | 10ML/Car                                    | Skirt Brush             | 2               |

|     | Machine Size (m)               | L3.41*W3.7*H2.9                             | Water Wax Consumption   | 10ML/Car        |  |
|-----|--------------------------------|---------------------------------------------|-------------------------|-----------------|--|
|     | Max. Car Size (m)              | L6*W2.1*H2.1                                | Electricity Consumption | 0.6KWH/Car      |  |
|     | Standard Installation Size (m) | L11*W3.7*H3.1                               | Power Supply            | 380V 50HZ 20KVA |  |
|     | Suitable Cars                  | Car / Jeep / minivan with less than 7 seats | Power                   | 25KW            |  |
|     | Wash Time                      | Wash Time 2.5-5min/Car                      |                         | 1               |  |
|     | Water Consumption              | 60-80L/Car                                  | Big Vertical Brush      | 2               |  |
| 8 9 | Shampoo Consumption            | 10ML/Car                                    | Skirt Brush             | 2               |  |