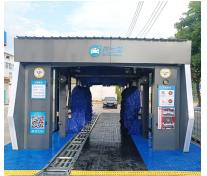

# Tunnel Type

| Model                   | Tunnel-type 7Brush     | Tunnel-type 9Brush                       | Tunnel-type 11Brush                      | Tunnel-type 14Brush                             |
|-------------------------|------------------------|------------------------------------------|------------------------------------------|-------------------------------------------------|
| Machine Size (m)        | L10*W4*H3              | L12.5*W4*H3                              | L15*W4*H3                                | L17.5*W4*H3                                     |
| Max. Car Size (m)       | L≤unlimited*W≤2.3H≤2.1 | L\(\sunlimited\*W\(\sum2.3\*H\(\sum2.1\) | L\(\sunlimited\*W\(\sum2.3\*H\(\sum2.1\) | L\(\sum \text{unlimited*W}\le 2.3*H\(\sum 2.1\) |
| Installation Size (m)   | L22*W4.5*H3.2          | L24×W4.5×H3.2                            | L27×W4.5×H3.2                            | L30×W4.5×H3.2                                   |
| Suitable Cars           |                        | Sedans, SUV                              | S, MPV, etc.                             |                                                 |
| Wash Time               | 1.5-3 min./car         | 1.5-3 min./car                           | 1.5-3 min./car                           | 1.5-3 min./car                                  |
| Water Consumption       | 80-150L/car            | 80-150L/car                              | 80-150L/car                              | 80-150L/car                                     |
| Shampoo Consumption     | 7ML/Car                | 7ML/Car                                  | 7ML/Car                                  | 7ML/Car                                         |
| Water Wax Consumption   | 12ML/Car               | 12ML/Car                                 | 12ML/Car                                 | 12ML/Car                                        |
| Electricity Consumption | 0.6KWH/Car             | 0.6KWH/Car                               | 0.6KWH/Car                               | 0.6KWH/Car                                      |
| Power Supply            | 380V 50Hz              | 380V 50Hz                                | 380V 50Hz                                | 380V 50Hz                                       |
| Power                   | 20KW                   | 21KW                                     | 22KW                                     | 23KW                                            |
| Top Brush               | 1                      | 1                                        | 1                                        | 1                                               |
| Big Vertical Brush      | 4                      | 4                                        | 4                                        | 4                                               |
| Skirt Brush             | 2                      | 4                                        | 4                                        | 4                                               |
| Horizontal Wheel Brush  | 1                      | 1                                        | 2                                        | 2                                               |
| Wipe-dry Brush          | /                      | /                                        | /                                        | 3                                               |