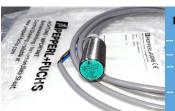

#### PEPPERL+FUCHS Sensor

- -- Germany P+F international brand
- Waterproof level IP69K
- -- Accurately measure the car driving distance
- Accurately predict vehicle location