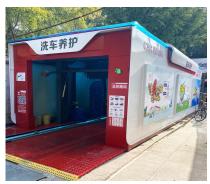

### **Application Places**

## Applicable places

Automatic car wsh machines are widely used in car beauty shops, gas stations, charging stations, car 4S shops, parking lots and so on.

Small footprint and high utilization