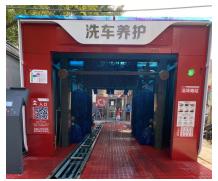

### **Application Places**

## Applicable places

Automatic car wsh machines are widely used in car beauty shops, gas stations, charging stations, car 4S shops, parking lots and so on.

Small footprint and high utilization