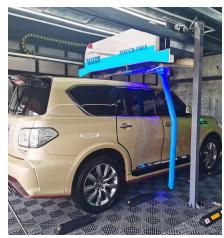

# Touchless Type

| Model                   | K6                      | K9              | Z9              |
|-------------------------|-------------------------|-----------------|-----------------|
| Machine Size (m)        | L7.75*W3.8*H3.2         | L7.75*W3.8*H3.2 | L7.75*W3.8*H3.2 |
| Max. Car Size (m)       | 5.6*2.6*2.0             | 5.6*2.6*2.0     | 5.6*2.6*2.0     |
| Installation Size (m)   | L8*W4.0*H3.3            | L7*W3.8*H3.1    | L7.2*W3.8*H3.2  |
| Suitable Cars           | Sedans, SUVS, MPV, etc. |                 |                 |
| Wash Time               | 2-5min/Car              | 2-5min/Car      | 2-5min/Car      |
| Water Consumption       | 90-140L                 | 90-140L         | 90-140L         |
| Shampoo Consumption     | 20-150ML                | 20-150ML        | 20-150ML        |
| Water Wax Consumption   | 20-150ML                | 20-150ML        | 20-150ML        |
| Electricity Consumption | 0.5-0.8KWH/Car          | 0.5-0.8KWH/Car  | 0.5-1.2KWH/Car  |
| Power Supply            | 380V 50Hz               | 380V 50Hz       | 380V 50Hz       |
| Power                   | 15KW+12KW               | 15KW+22KW       | 15KW+22KW       |