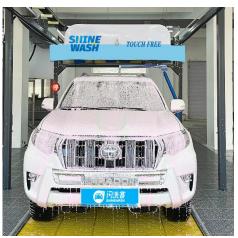

# Touchless Type

| Model                   | K6                      | K9              | Z9              |
|-------------------------|-------------------------|-----------------|-----------------|
| Machine Size (m)        | L7.75*W3.8*H3.2         | L7.75*W3.8*H3.2 | L7.75*W3.8*H3.2 |
| Max. Car Size (m)       | 5.6*2.6*2.0             | 5.6*2.6*2.0     | 5.6*2.6*2.0     |
| Installation Size (m)   | L8*W4.0*H3.3            | L7*W3.8*H3.1    | L7.2*W3.8*H3.2  |
| Suitable Cars           | Sedans, SUVS, MPV, etc. |                 |                 |
| Wash Time               | 2-5min/Car              | 2-5min/Car      | 2-5min/Car      |
| Water Consumption       | 90-140L                 | 90-140L         | 90-140L         |
| Shampoo Consumption     | 20-150ML                | 20-150ML        | 20-150ML        |
| Water Wax Consumption   | 20-150ML                | 20-150ML        | 20-150ML        |
| Electricity Consumption | 0.5-0.8KWH/Car          | 0.5-0.8KWH/Car  | 0.5-1.2KWH/Car  |
| Power Supply            | 380V 50Hz               | 380V 50Hz       | 380V 50Hz       |
| Power                   | 15KW+12KW               | 15KW+22KW       | 15KW+22KW       |