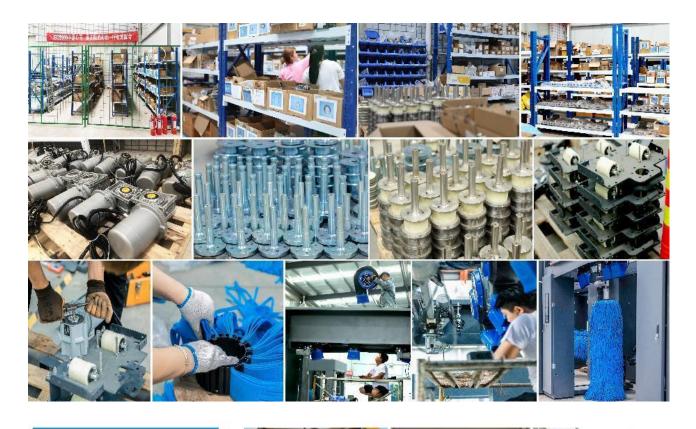

tomatic car washing equipment in China, integrating design and development, production, sales, after-sales. Obtained ISO9001, ISO45001, ISO14001, CE and so on.

Mainly R&D and production: Rollover car wash machine, Tunnel car wash machine and Touchless car wash machine.

At present, our products almost have been spread all over the world: Russia, USA, Canada, Mexico, German, France, Japan, Malaysia, Thailand, UAE, Australia, South Africa, Nigeria and so on.

SHINEWASH always adhere to the needs of customers as the guide, in order to create high-quality, high-reliability, energy-saving automatic car washing equipment, to provide a variety of high-quality services.

Warmly welcome people to visit, exchange and negotiate. We are willing to be your ideal partner!



### Workshop & Shipment





Warehouse show



Packaging & shippment

### Certificate







# Rollover Type





| Machine Size (m)               | L2.2*W3.6*H2.96                             | Water Wax Consumption   | 10ML/Car        |
|--------------------------------|---------------------------------------------|-------------------------|-----------------|
| Max. Car Size (m)              | L6*W2.1*H2.1                                | Electricity Consumption | 0.6KWH/Car      |
| Standard Installation Size (m) | L11*W3.7*H3.1                               | Power Supply            | 380V 50HZ 20KVA |
| Suitable Cars                  | Car / Jeep / minivan with less than 7 seats | Power                   | 25KW            |
| Wash Time                      | 2.5-5min/Car                                | Top Bru