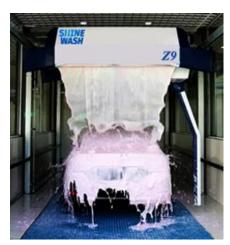

# Touchless Type

| Model                   | K6                      | K9              | Z9              |
|-------------------------|-------------------------|-----------------|-----------------|
| Machine Size (m)        | L7.75*W3.8*H3.2         | L7.75*W3.8*H3.2 | L7.75*W3.8*H3.2 |
| Max. Car Size (m)       | 5.6*2.6*2.0             | 5.6*2.6*2.0     | 5.6*2.6*2.0     |
| Installation Size (m)   | L8*W4.0*H3.3            | L7*W3.8*H3.1    | L7.2*W3.8*H3.2  |
| Suitable Cars           | Sedans, SUVS, MPV, etc. |                 |                 |
| Wash Time               | 2-5min/Car              | 2-5min/Car      | 2-5min/Car      |
| Water Consumption       | 90-140L                 | 90-140L         | 90-140L         |
| Shampoo Consumption     | 20-150ML                | 20-150ML        | 20-150ML        |
| Water Wax Consumption   | 20-150ML                | 20-150ML        | 20-150ML        |
| Electricity Consumption | 0.5-0.8KWH/Car          | 0.5-0.8KWH/Car  | 0.5-1.2KWH/Car  |
| Power Supply            | 380V 50Hz               | 380V 50Hz       | 380V 50Hz       |
| Power                   | 15KW+12KW               | 15KW+22KW       | 15KW+22KW       |