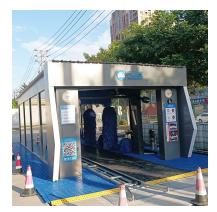

# Tunnel Type

| Model                   | Tunnel-type 7Brush     | Tunnel-type 9Brush                       | Tunnel-type 11Brush                      | Tunnel-type 14Brush                             |
|-------------------------|------------------------|------------------------------------------|------------------------------------------|-------------------------------------------------|
| Machine Size (m)        | L10*W4*H3              | L12.5*W4*H3                              | L15*W4*H3                                | L17.5*W4*H3                                     |
| Max. Car Size (m)       | L≤unlimited*W≤2.3H≤2.1 | L\(\sunlimited\*W\(\sum2.3\*H\(\sum2.1\) | L\(\sunlimited\*W\(\sum2.3\*H\(\sum2.1\) | L\(\sum \text{unlimited*W}\le 2.3*H\(\sum 2.1\) |
| Installation Size (m)   | L22*W4.5*H3.2          | L24×W4.5×H3.2                            | L27×W4.5×H3.2                            | L30×W4.5×H3.2                                   |
| Suitable Cars           |                        | Sedans, SUV                              | S, MPV, etc.                             |                                                 |
| Wash Time               | 1.5-3 min./car         | 1.5-3 min./car                           | 1.5-3 min./car                           | 1.5-3 min./car                                  |
| Water Consumption       | 80-150L/car            | 80-150L/car                              | 80-150L/car                              | 80-150L/car                                     |
| Shampoo Consumption     | 7ML/Car                | 7ML/Car                                  | 7ML/Car                                  | 7ML/Car                                         |
| Water Wax Consumption   | 12ML/Car               | 12ML/Car                                 | 12ML/Car                                 | 12ML/Car                                        |
| Electricity Consumption | 0.6KWH/Car             | 0.6KWH/Car                               | 0.6KWH/Car                               | 0.6KWH/Car                                      |
| Power Supply            | 380V 50Hz              | 380V 50Hz                                | 380V 50Hz                                | 380V 50Hz                                       |
| Power                   | 20KW                   | 21KW                                     | 22KW                                     | 23KW                                            |
| Top Brush               | 1                      | 1                                        | 1                                        | 1                                               |
| Big Vertical Brush      | 4                      | 4                                        | 4                                        | 4                                               |
| Skirt Brush             | 2                      | 4                                        | 4                                        | 4                                               |
| Horizontal Wheel Brush  | 1                      | 1                                        | 2                                        | 2                                               |
| Wipe-dry Brush          | /                      | /                                        | /                                        | 3                                               |