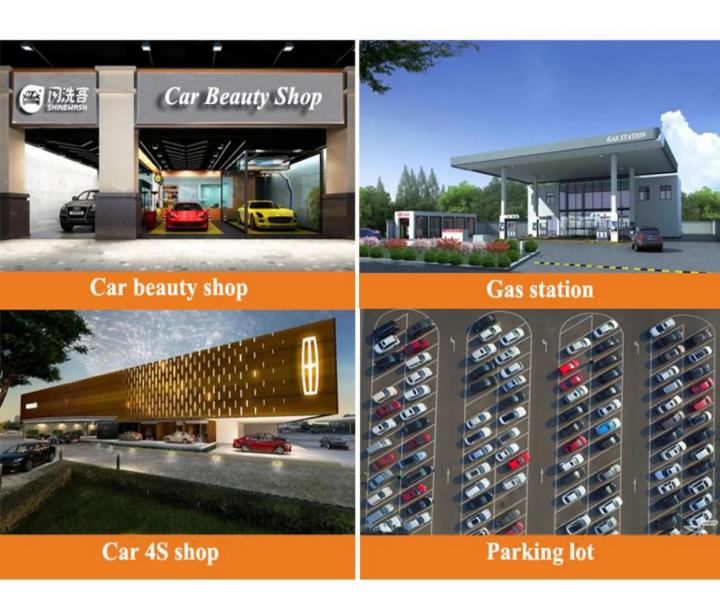

### **Application Places**

## Applicable places

Automatic car wsh machines are widely used in car beauty shops, gas stations, charging stations, car 4S shops, parking lots and so on.

Small footprint and high utilization