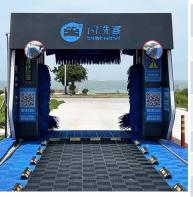

# Rollover Type

| Machine Size (m)               | L2.2*W3.6*H2.96                             | Water Wax Consumption   | 10ML/Car        |
|--------------------------------|---------------------------------------------|-------------------------|-----------------|
| Max. Car Size (m)              | L6*W2.1*H2.1                                | Electricity Consumption | 0.6KWH/Car      |
| Standard Installation Size (m) | L11*W3.7*H3.1                               | Power Supply            | 380V 50HZ 20KVA |
| Suitable Cars                  | Car / Jeep / minivan with less than 7 seats | Power                   | 25KW            |
| Wash Time                      | 2.5-5min/Car                                | Top Brush               | 1               |
| Water Consumption              | 60-80L/Car                                  | Big Vertical Brush      | 2               |
| Shampoo Consumption            | 10ML/Car                                    | Skirt Brush             | 2               |

| Machine Size (m)               | L2.85*W3.85*H3                              | Water Wax Consumption   | 10ML/Car        |
|--------------------------------|---------------------------------------------|-------------------------|-----------------|
| Max. Car Size (m)              | L6*W2.1*H2.1                                | Electricity Consumption | 0.6KWH/Car      |
| Standard Installation Size (m) | L11*W3.8*H3.1                               | Power Supply            | 380V 50HZ 20KVA |
| Suitable Cars                  | Car / Jeep / minivan with less than 7 seats | Power                   | 25KW            |
| Wash Time                      | 2.5-5min/Car                                | Top Brush               | 1               |
| Water Consumption              | 60-80L/Car                                  | Big Vertical Brush      | 2               |
| Shampoo Consumption            | 10ML/Car                                    | Skirt Brush             | 2               |

|     | Machine Size (m)               | L3.41*W3.7*H2.9                             | Water Wax Consumption   | 10ML/Car        |  |
|-----|--------------------------------|---------------------------------------------|-------------------------|-----------------|--|
|     | Max. Car Size (m)              | L6*W2.1*H2.1                                | Electricity Consumption | 0.6KWH/Car      |  |
|     | Standard Installation Size (m) | L11*W3.7*H3.1                               | Power Supply            | 380V 50HZ 20KVA |  |
|     | Suitable Cars                  | Car / Jeep / minivan with less than 7 seats | Power                   | 25KW            |  |
|     | Wash Time                      | Wash Time 2.5-5min/Car                      |                         | 1               |  |
|     | Water Consumption              | 60-80L/Car                                  | Big Vertical Brush      | 2               |  |
| 8 9 | Shampoo Consumption            | 10ML/Car                                    | Skirt Brush             | 2               |  |