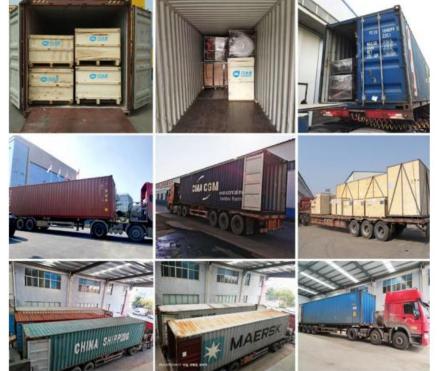

g equipment in China, integrating design and development, production, sales, after-sales. Obtained ISO9001, ISO45001, ISO14001, CE and so on.

Mainly R&D and production: Rollover car wash machine, Tunnel car wash machine and Touchless car wash machine.

At present, our products almost have been spread all over the world: Russia, USA, Canada, Mexico, German, France, Japan, Malaysia, Thailand, UAE, Australia, South Africa, Nigeria and so on.

SHINEWASH always adhere to the needs of customers as the guide, in order to create high-quality, high-reliability, energy-saving automatic car washing equipment, to provide a variety of high-quality services.

Warmly welcome people to visit, exchange and negotiate. We are willing to be your ideal partner!



### Workshop & Shipment





Warehouse show



Packaging & shippment

### Certificate







# Rollover Type





| Machine Size (m)               | L2.2*W3.6*H2.96                             | Water Wax Consumption   | 10ML/Car        |
|--------------------------------|---------------------------------------------|-------------------------|-----------------|
| Max. Car Size (m)              | L6*W2.1*H2.1                                | Electricity Consumption | 0.6KWH/Car      |
| Standard Installation Size (m) | L11*W3.7*H3.1                               | Power Supply            | 380V 50HZ 20KVA |
| Suitable Cars                  | Car / Jeep / minivan with less than 7 seats | Power                   | 25KW            |
| Wash Time                      | 2.5-5min/Car                                | Top Brush               |